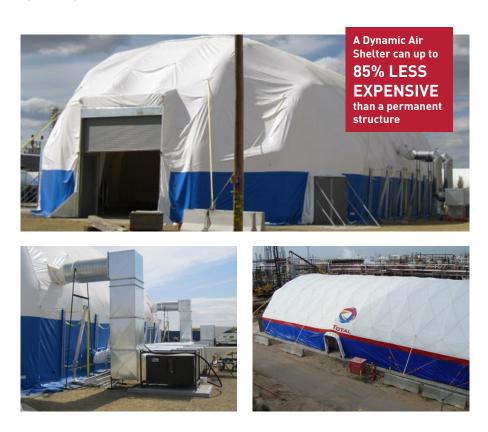

#### **UNLOCK EFFICIENCY**

Our shelters aren't just the safest – they are also the most costefficient. Dynamic Air Shelters can be as much as 85 percent less costly than other temporary and permanent structures, along with a thermal-efficient design that keeps heating and cooling costs down.

## DESIGNED FOR YOU

Your priorities are our priorities

- Rent for short-term use
- 14 standard sizes available
- Easy, turnkey installation, set up by a small team – no cranes or lifting equipment
- Can include flooring, furniture, electrical, lighting, HVAC, insulation and air filtration
- Consult us for fully customized sizes and configurations